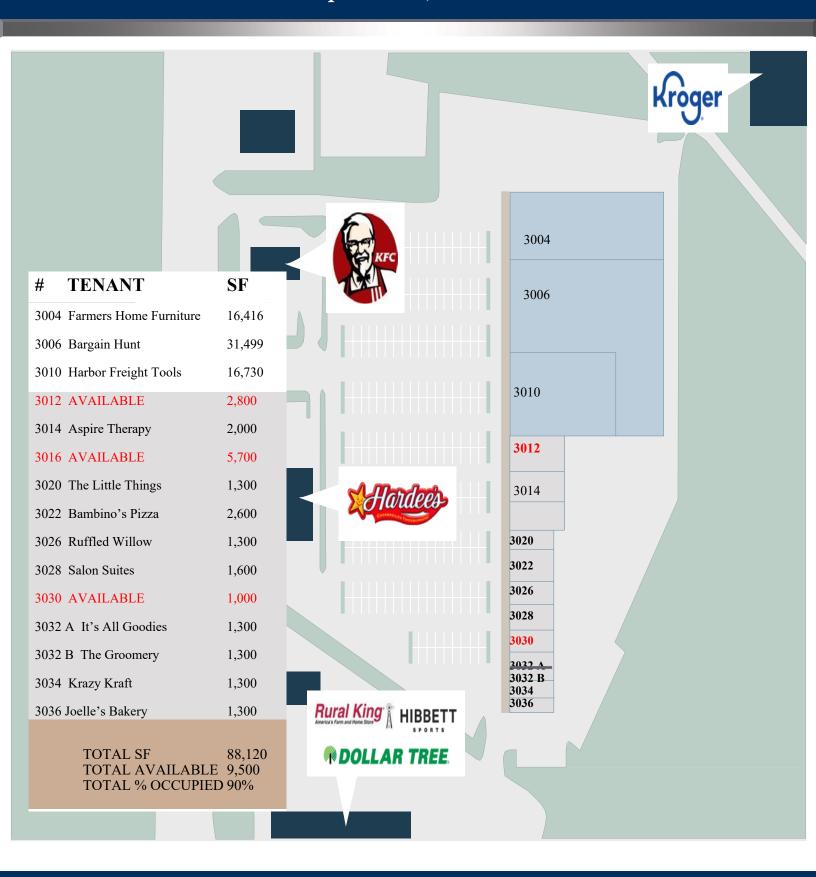

## RETAIL SPACE AVAILABLE FOR LEASE

Pennyrile Marketplace is an 85,000 sf retail center anchored by Farmers Home Furniture, Harbor Freight Tools and Bargain Hunt in Hopkinsville. Great visibility from Fort Campbell Blvd. Pylon signage available. If you are in need of expansion space, a second location or your first store come and design your new location today. First Leases signed get the best rates.