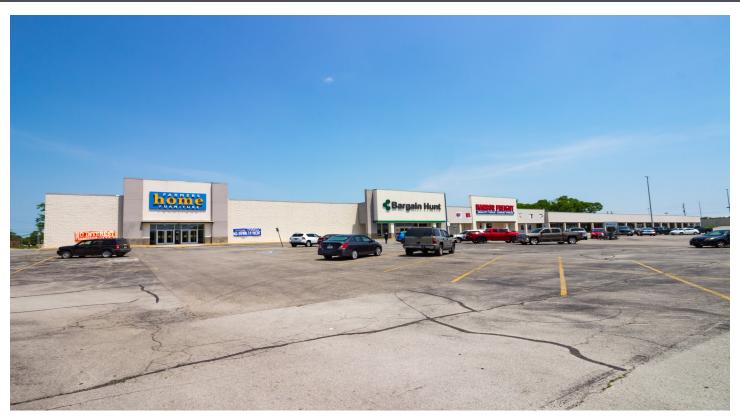

## RETAIL SPACE AVAILABLE FOR LEASE

Pennyrile Marketplace is an 85,000 sf retail center anchored by Farmers Home Furniture, Harbor Freight Tools and Bargain Hunt in Hopkinsville. Great visibility from Fort Campbell Blvd. Pylon signage available. If you are in need of expansion space, a second location or your first store come and design your new location today. First Leases signed get the best rates.